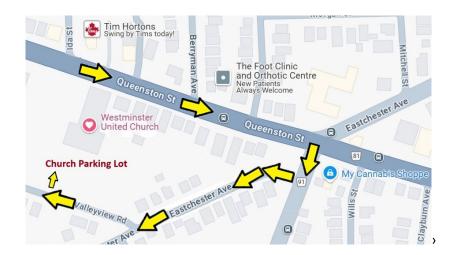

## **Westminster United Church Parking Update**

Westminster United Church is located at **180 Queenston Street** in St. Catharines, Ontario. Our property is currently under redevelopment to create 39 housing units in the back of our property. There are limited street parking available. To access our parking lot, please head East past the church followed by a right turn at the stop light, then another quick right turn onto Eastchester Ave and another quick right turn and to Valleyview Road as shown in the map below.

If you are using a GPS, please enter 22 Valleyview Road on your navigation device to take you across our parking lot entrance directly behind our church. Once parked, you may enter the church through the back entrance door.